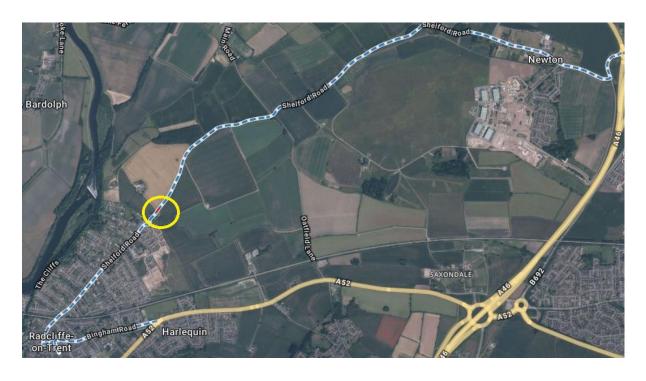

## Roadworks Bulletin – Borough of Rushcliffe Temporary Prohibitions – Radcliffe on Trent

| Locations             | Shelford Road, Radcliffe on Trent – from a point 130 metres north east of its junction with Hallam Drive for a distance of 35 metres in a north easterly direction |
|-----------------------|--------------------------------------------------------------------------------------------------------------------------------------------------------------------|
| Date & Time           | From 08:00 hours until 17:00 hours Sunday 2 <sup>nd</sup> February 2025                                                                                            |
| Carried Out By        | Severn Trent Water                                                                                                                                                 |
| Nature of Restriction | Temporary Road Closure                                                                                                                                             |
| Nature of<br>Works    | New water connection works                                                                                                                                         |
| Alternative<br>Route  | Shelford Road – Bingham Road – Grantham Road – A46 – Shelford Road and vice versa                                                                                  |

RED - ROAD CLOSURE BLUE - DIVERSION ROUTE