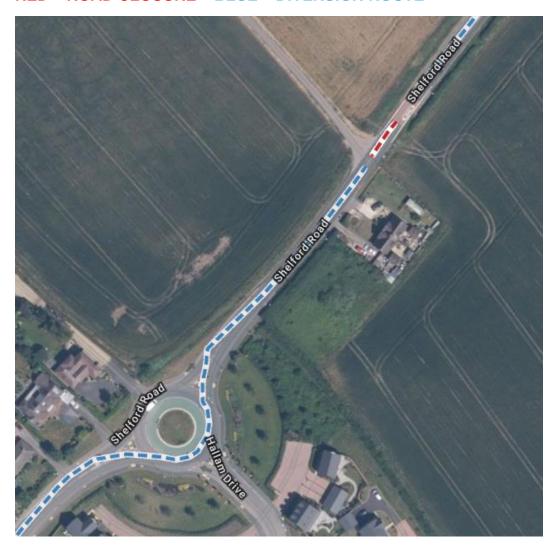

## Roadworks Bulletin – Borough of Rushcliffe Temporary Prohibitions – Radcliffe on Trent

| Locations             | Shelford Road, Radcliffe on Trent – from a point 130 metres north east of its junction with Hallam Drive for a distance of 35 metres in a north easterly direction |
|-----------------------|--------------------------------------------------------------------------------------------------------------------------------------------------------------------|
| Date & Time           | From 08:00 hours until 17:00 hours Sunday 2 <sup>nd</sup> February 2025                                                                                            |
| Carried Out By        | Severn Trent Water                                                                                                                                                 |
| Nature of Restriction | Temporary Road Closure                                                                                                                                             |
| Nature of<br>Works    | New water connection works                                                                                                                                         |
| Alternative<br>Route  | Shelford Road – Bingham Road – Grantham Road – A46 – Shelford Road and vice versa                                                                                  |

RED - ROAD CLOSURE BLUE - DIVERSION ROUTE