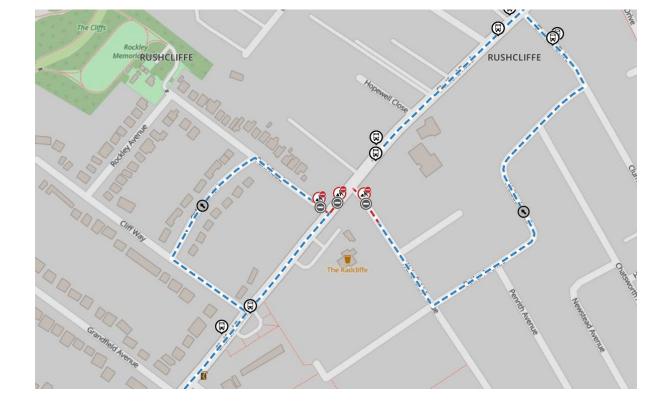

## Roadworks Bulletin – Rushcliffe Borough Temporary Prohibitions – Radcliffe on Trent

| Locations             | A - <u>Shelford Road</u> – From its junction with Queen's Road to its junction with Chestnut Grove           |
|-----------------------|--------------------------------------------------------------------------------------------------------------|
|                       | <b>B - Shelford Road</b> - From its junction with Park Road to its junction with Wakefield Avenue            |
|                       | Granfield Avenue – At its junction with Shelford Road for 50m northwest                                      |
|                       | Queen's Road – At its junction with Shelford Road for 50m southwest                                          |
|                       | Park Road - At its junction with Shelford Road for 50m northwest                                             |
|                       | Wakefield Road – At its junction with Shelford Road for 50m southwest                                        |
| Date & Time           | A - Shelford Road - 09:30 to 20:00 01/03/2025 to 02/03/2025                                                  |
|                       | B - Shelford Road - 09:30 to 20:00 22/03/2025 to 23/03/2025                                                  |
|                       | Granfield Avenue & Queen's Road - 09:30 to 15:30 06/01/2025 to 02/03/2025                                    |
|                       | Park Road & Wakefield Avenue - 09:30 to 15:30 03/03/2025 to 23/03/2025                                       |
| Carried Out By        | Via East Midlands on behalf of Nottinghamshire County Council                                                |
| Nature of Restriction | Temporary prohibition of driving & No waiting restriction                                                    |
| Nature of<br>Works    | Installation of new junction tables and zebra crossings                                                      |
| Alternative<br>Route  | <u>Shelford Road</u> : - Bingham Road – A52 – A46 – Newton Lane – Main Street - Shelford Road and vice versa |
|                       | <u>Granfield Avenue</u> : - Granfield Crescent – Hamilton Drive – Shelford Avenue and vice versa             |
|                       | Queen's Road: - Wakefield Avenue – Shelford Road and vice versa                                              |
|                       | Park Road: - Cliff Crescent - Cliff Way - Shelford Road and vice versa                                       |
|                       | Wakefield Avenue: - Queen's Road - Shelford Road and vice versa                                              |
|                       |                                                                                                              |