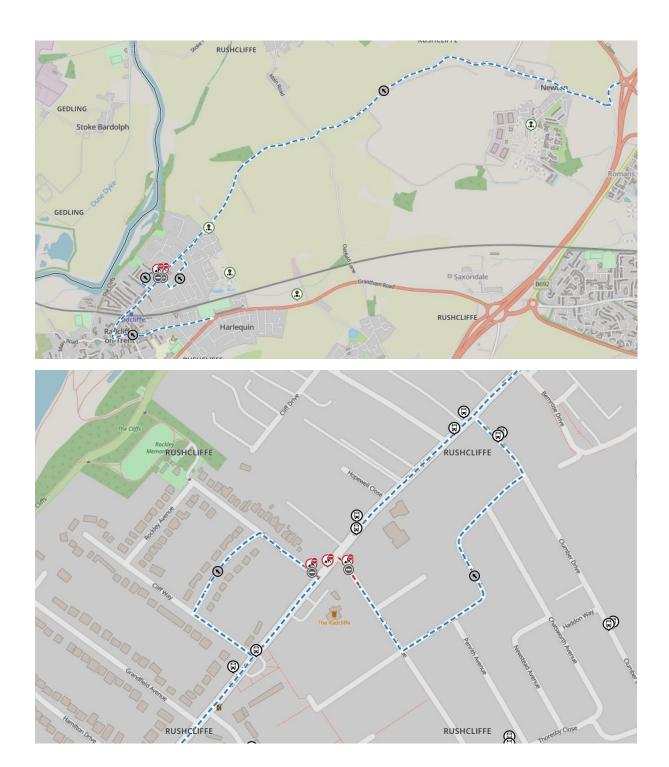

## Roadworks Bulletin – Rushcliffe Borough Temporary Prohibitions – Radcliffe on Trent

| Locations             | A - <u>Shelford Road</u> – From its junction with Queen's Road to its junction with Chestnut Grove           |
|-----------------------|--------------------------------------------------------------------------------------------------------------|
|                       | <b>B - Shelford Road</b> - From its junction with Park Road to its junction with Wakefield Avenue            |
|                       | Granfield Avenue – At its junction with Shelford Road for 50m northwest                                      |
|                       | Queen's Road – At its junction with Shelford Road for 50m southwest                                          |
|                       | Park Road - At its junction with Shelford Road for 50m northwest                                             |
|                       | Wakefield Road – At its junction with Shelford Road for 50m southwest                                        |
| Date & Time           | A - Shelford Road - 09:30 to 20:00 01/03/2025 to 02/03/2025                                                  |
|                       | B - Shelford Road - 09:30 to 20:00 22/03/2025 to 23/03/2025                                                  |
|                       | Granfield Avenue & Queen's Road - 09:30 to 15:30 06/01/2025 to 02/03/2025                                    |
|                       | Park Road & Wakefield Avenue - 09:30 to 15:30 03/03/2025 to 23/03/2025                                       |
| Carried Out By        | Via East Midlands on behalf of Nottinghamshire County Council                                                |
| Nature of Restriction | Temporary prohibition of driving & No waiting restriction                                                    |
| Nature of<br>Works    | Installation of new junction tables and zebra crossings                                                      |
| Alternative<br>Route  | <u>Shelford Road</u> : - Bingham Road – A52 – A46 – Newton Lane – Main Street - Shelford Road and vice versa |
|                       | <u>Granfield Avenue</u> : - Granfield Crescent – Hamilton Drive – Shelford Avenue and vice versa             |
|                       | Queen's Road: - Wakefield Avenue – Shelford Road and vice versa                                              |
|                       | Park Road: - Cliff Crescent - Cliff Way - Shelford Road and vice versa                                       |
|                       | Wakefield Avenue: - Queen's Road - Shelford Road and vice versa                                              |
|                       |                                                                                                              |